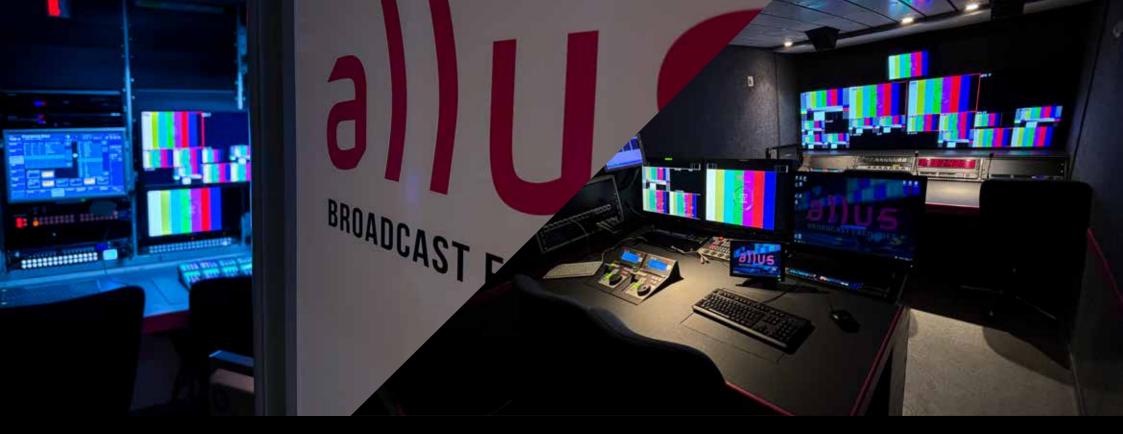

## OBV4 | HD

OBV4 is our medium-sized truck, designed to accommodate up to 10 workplaces and 12 cameras. With its advanced facilities this truck is perfectly suited for diverse broadcasting needs, offering both flexibility and performance for high-quality productions.

This OBV features 10 fully equipped workplaces, each outfitted with RTS Intercom panels and dedicated monitors, ensuring efficient communication and control during operations. This truck also holds space for up to 4 EVS-systems / GFX-machines, or similar systems. Additionally, this OBV is equipped with exstensive audio capabilities, including various directional microphones, commentary sets, GSM Fork integration, as well as a range of embedders and de-embedders.