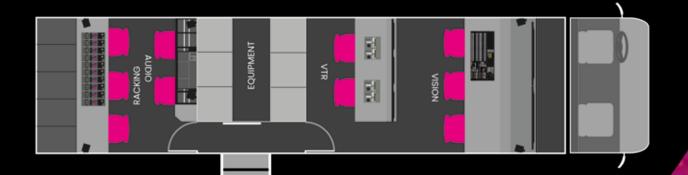

## OBV4 | HD

OBV4 is our medium-sized truck, designed to accommodate up to 10 workplaces and 12 cameras. With its advanced facilities this truck is perfectly suited for diverse broadcasting needs, offering both flexibility and performance for high-quality productions.

This OBV features 10 fully equipped workplaces, each outfitted with RTS Intercom panels and dedicated monitors, ensuring efficient communication and control during operations. This truck also holds space for up to 4 EVS-systems / GFX-machines, or similar systems. Additionally, this OBV is equipped with exstensive audio capabilities, including various directional microphones, commentary sets, GSM Fork integration, as well as a range of embedders and de-embedders.

#### EQUIPMENT